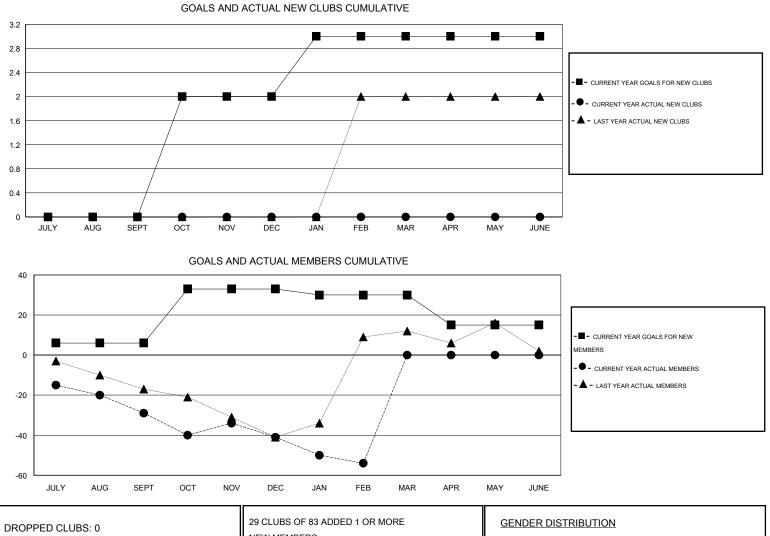

## Andre Nimchuk GMT:

| LOCATION | CANADA |
|----------|--------|
|----------|--------|

| GMT: Andre Nimchuk    |         |                  |                     | LOCATIO                    | ON CANADA                   | G                           |                    |                                  |                              | GMT CA 2                    |
|-----------------------|---------|------------------|---------------------|----------------------------|-----------------------------|-----------------------------|--------------------|----------------------------------|------------------------------|-----------------------------|
|                       |         |                  | Clubs               |                            |                             |                             |                    | Members                          |                              |                             |
| RESULTS FOR 2013-2014 |         |                  |                     |                            | RESULTS FOR 2013-2014       |                             |                    |                                  |                              |                             |
| QUART                 | ER      | NEW CLUB<br>GOAL | ACTUAL NEW<br>CLUBS | ACTUAL<br>DROPPED<br>CLUBS | ACTUAL NET<br>GAIN/<br>LOSS | QUARTER                     | NEW MEMBER<br>GOAL | ACTUAL TOTAL<br>MEMBERS<br>ADDED | ACTUAL<br>DROPPED<br>MEMBERS | ACTUAL NET<br>GAIN/<br>LOSS |
| JULY/AU               | JG/SEPT | 0                | 0                   | 0                          | 0                           | JULY/AUG/SEPT               | 6                  | 6                                | 35                           | -29                         |
| OCT/NO                | V/DEC   | 2                | 0                   | 0                          | 0                           | OCT/NOV/DEC                 | 27                 | 35                               | 47                           | -12                         |
| JAN/FEB<br>APR/MA     |         | 1<br>0           | 0<br>0              | 0<br>0                     | 0<br>0                      | JAN/FEB/MAR<br>APR/MAY/JUNE | -3<br>-15          | 17<br>0                          | 30<br>0                      | -13<br>0                    |

| DROPPED CLUBS: 0 |     | 29 CLUBS OF 83 ADDED 1 OR MORE | GENDER DISTRIBUTION   |                |     |
|------------------|-----|--------------------------------|-----------------------|----------------|-----|
|                  |     | NEW MEMBERS                    | MALE                  | 1,386 (78.44%) |     |
|                  |     |                                | FEMALE                | 381 (21.56%)   |     |
| DROPPED MEMBERS  |     |                                |                       |                |     |
| DECEASED         | 19  | CLICK HERE FOR HEALTH          |                       |                | 258 |
| CLUB CANCELLED   | 0   | ASSESSMENT DATA                | FAMILY UNIT MEMBERS   |                |     |
| OTHER            | 93  |                                | HEAD OF HOUSEHOLD     |                |     |
| TOTAL 1          | 112 |                                | NON-HEAD OF HOUSEHOLD |                |     |